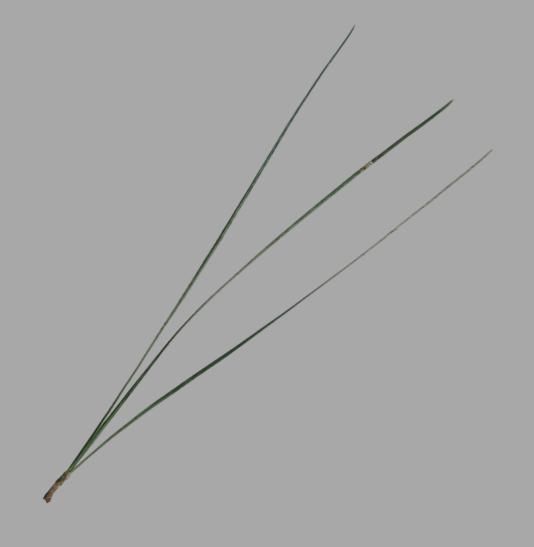

## shortleaf pine

- 2-3 needles to a bundle
- 3-5 inches long
- Shorter than loblolly needles