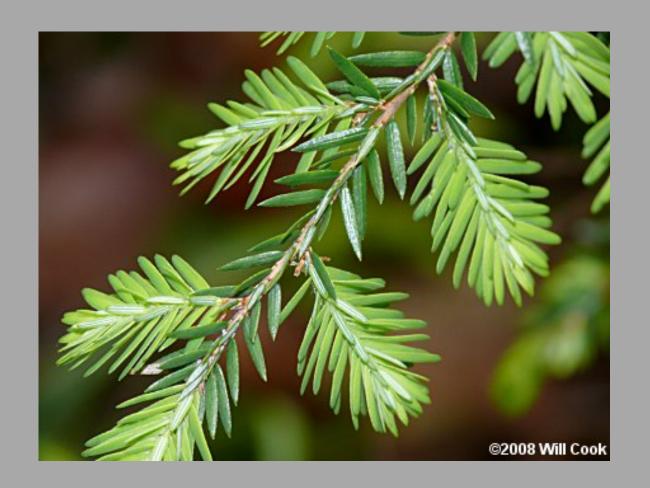

## Needle-Bearing Leafs

4-H Forestry Judging



#### Needle-like...

## loblolly pine

- 3 needles in a bundle
- Needles 6-9 inches long



## shortleaf pine

- 2-3 needles to a bundle
- 3-5 inches long
- Shorter than loblolly needles



#### eastern white pine

- 5 needles in a bundle
- "w-h-i-t-e"
- Nedles are 3-5 inches long



### Virginia pine

- 2 needles in a bundle
- Needles 1-3 inches long



### Scale like...

# either prickly or soft

#### Eastern redcedar

- Notice the "scales"
- Prickly!





# baldcypress

• Soft, smooth flat scales





### eastern hemlock

- Short, flat needles
- Lance shaped needles



## red spruce

• Round needles