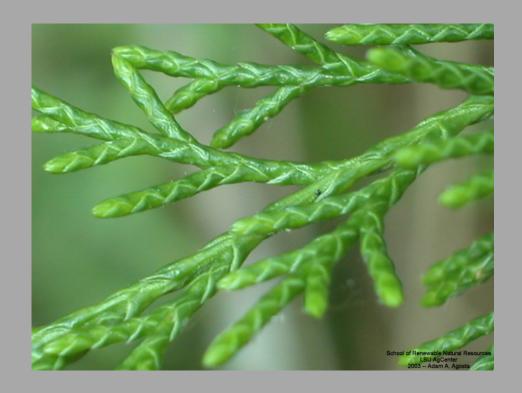

## Needle-Bearing Leafs

4-H Forestry Judging



#### Needle-like...

## loblolly pine

- 3 needles in a bundle
- Needles 6-9 inches long



## shortleaf pine

- 2-3 needles to a bundle
- 3-5 inches long
- Shorter than loblolly needles



#### eastern white pine

- 5 needles in a bundle
- "w-h-i-t-e"
- Nedles are 3-5 inches long



### Virginia pine

- 2 needles in a bundle
- Needles 1-3 inches long



### Scale like...

# either prickly or soft

#### Eastern redcedar

- Notice the "scales"
- Prickly!





# baldcypress

• Soft, smooth flat scales





### eastern hemlock

- Short, flat needles
- Lance shaped needles



## red spruce

• Round needles