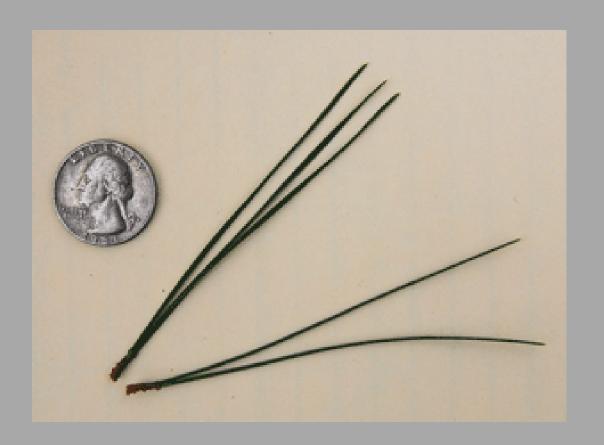

## Needle-Bearing Leafs

4-H Forestry Judging



#### Needle-like...

## loblolly pine

- 3 needles in a bundle
- Needles 6-9 inches long



## shortleaf pine

- 2-3 needles to a bundle
- 3-5 inches long
- Shorter than loblolly needles



#### eastern white pine

- 5 needles in a bundle
- "w-h-i-t-e"
- Nedles are 3-5 inches long



### Virginia pine

- 2 needles in a bundle
- Needles 1-3 inches long



### Scale like...

# either prickly or soft

#### Eastern redcedar

- Notice the "scales"
- Prickly!





# baldcypress

• Soft, smooth flat scales





### eastern hemlock

- Short, flat needles
- Lance shaped needles



## red spruce

• Round needles