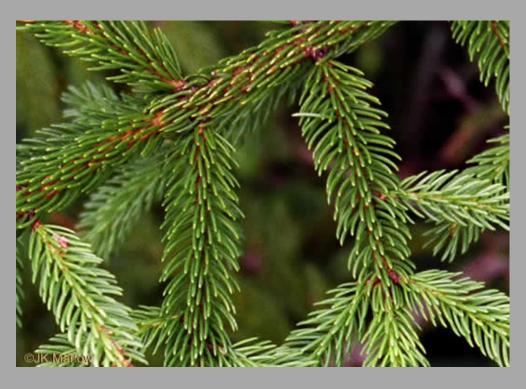

## Needle-Bearing Leafs

4-H Forestry Judging



#### Needle-like...

## loblolly pine

- 3 needles in a bundle
- Needles 6-9 inches long



## shortleaf pine

- 2-3 needles to a bundle
- 3-5 inches long
- Shorter than loblolly needles



#### eastern white pine

- 5 needles in a bundle
- "w-h-i-t-e"
- Nedles are 3-5 inches long



### Virginia pine

- 2 needles in a bundle
- Needles 1-3 inches long



### Scale like...

# either prickly or soft

#### Eastern redcedar

- Notice the "scales"
- Prickly!





# baldcypress

• Soft, smooth flat scales





### eastern hemlock

- Short, flat needles
- Lance shaped needles



## red spruce

• Round needles