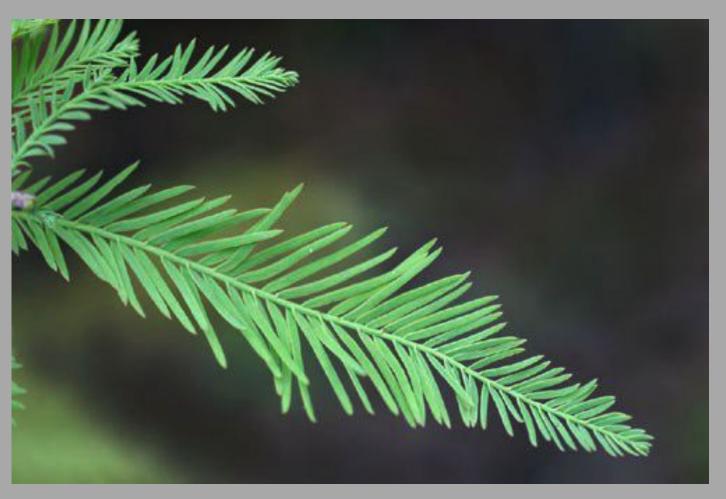

## Needle-Bearing Leafs

4-H Forestry Judging



#### Needle-like...

## loblolly pine

- 3 needles in a bundle
- Needles 6-9 inches long



## shortleaf pine

- 2-3 needles to a bundle
- 3-5 inches long
- Shorter than loblolly needles



#### eastern white pine

- 5 needles in a bundle
- "w-h-i-t-e"
- Nedles are 3-5 inches long



### Virginia pine

- 2 needles in a bundle
- Needles 1-3 inches long



### Scale like...

# either prickly or soft

#### Eastern redcedar

- Notice the "scales"
- Prickly!





# baldcypress

• Soft, smooth flat scales





### eastern hemlock

- Short, flat needles
- Lance shaped needles



## red spruce

• Round needles