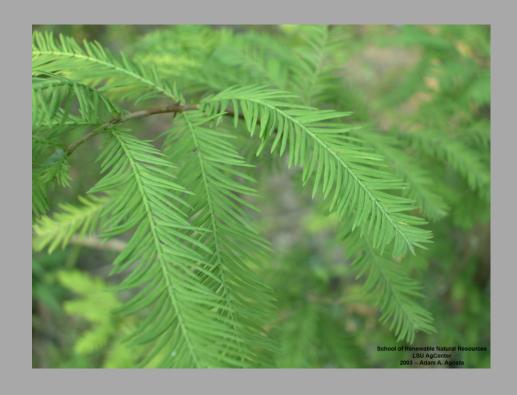

## Needle-Bearing Leafs

4-H Forestry Judging



#### Needle-like...

## loblolly pine

- 3 needles in a bundle
- Needles 6-9 inches long



## shortleaf pine

- 2-3 needles to a bundle
- 3-5 inches long
- Shorter than loblolly needles



#### eastern white pine

- 5 needles in a bundle
- "w-h-i-t-e"
- Nedles are 3-5 inches long



### Virginia pine

- 2 needles in a bundle
- Needles 1-3 inches long



### Scale like...

# either prickly or soft

#### Eastern redcedar

- Notice the "scales"
- Prickly!





# baldcypress

• Soft, smooth flat scales





### eastern hemlock

- Short, flat needles
- Lance shaped needles



## red spruce

• Round needles