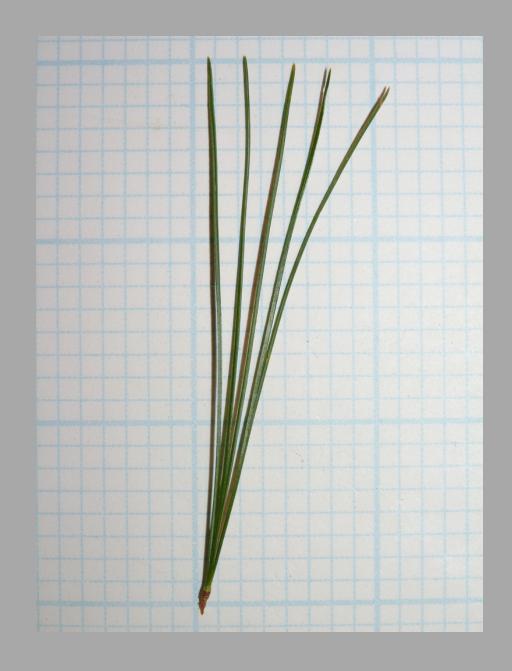

#### eastern white pine

- 5 needles in a bundle
- "w-h-i-t-e"
- Nedles are 3-5 inches long