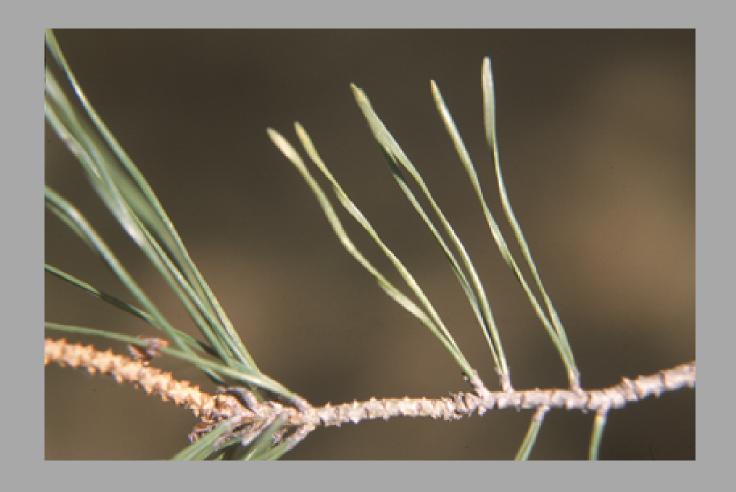

#### eastern white pine

- 5 needles in a bundle
- "w-h-i-t-e"
- Nedles are 3-5 inches long