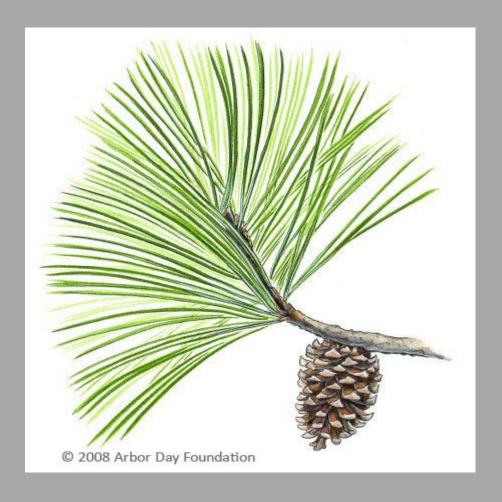

## Needle-Bearing Leafs

4-H Forestry Judging



#### Needle-like...

## loblolly pine

- 3 needles in a bundle
- Needles 6-9 inches long



## shortleaf pine

- 2-3 needles to a bundle
- 3-5 inches long
- Shorter than loblolly needles



#### eastern white pine

- 5 needles in a bundle
- "w-h-i-t-e"
- Nedles are 3-5 inches long



### Virginia pine

- 2 needles in a bundle
- Needles 1-3 inches long



### Scale like...

# either prickly or soft

#### Eastern redcedar

- Notice the "scales"
- Prickly!





# baldcypress

• Soft, smooth flat scales





### eastern hemlock

- Short, flat needles
- Lance shaped needles



## red spruce

• Round needles