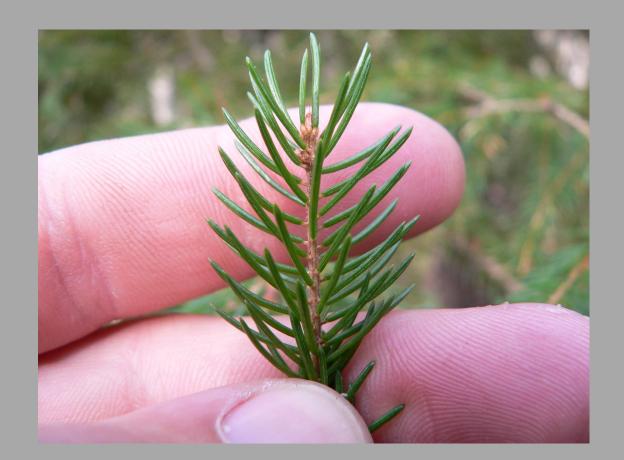

## Needle-Bearing Leafs

4-H Forestry Judging



#### Needle-like...

## loblolly pine

- 3 needles in a bundle
- Needles 6-9 inches long



## shortleaf pine

- 2-3 needles to a bundle
- 3-5 inches long
- Shorter than loblolly needles



#### eastern white pine

- 5 needles in a bundle
- "w-h-i-t-e"
- Nedles are 3-5 inches long



### Virginia pine

- 2 needles in a bundle
- Needles 1-3 inches long



### Scale like...

# either prickly or soft

#### Eastern redcedar

- Notice the "scales"
- Prickly!





# baldcypress

• Soft, smooth flat scales





### eastern hemlock

- Short, flat needles
- Lance shaped needles



## red spruce

• Round needles